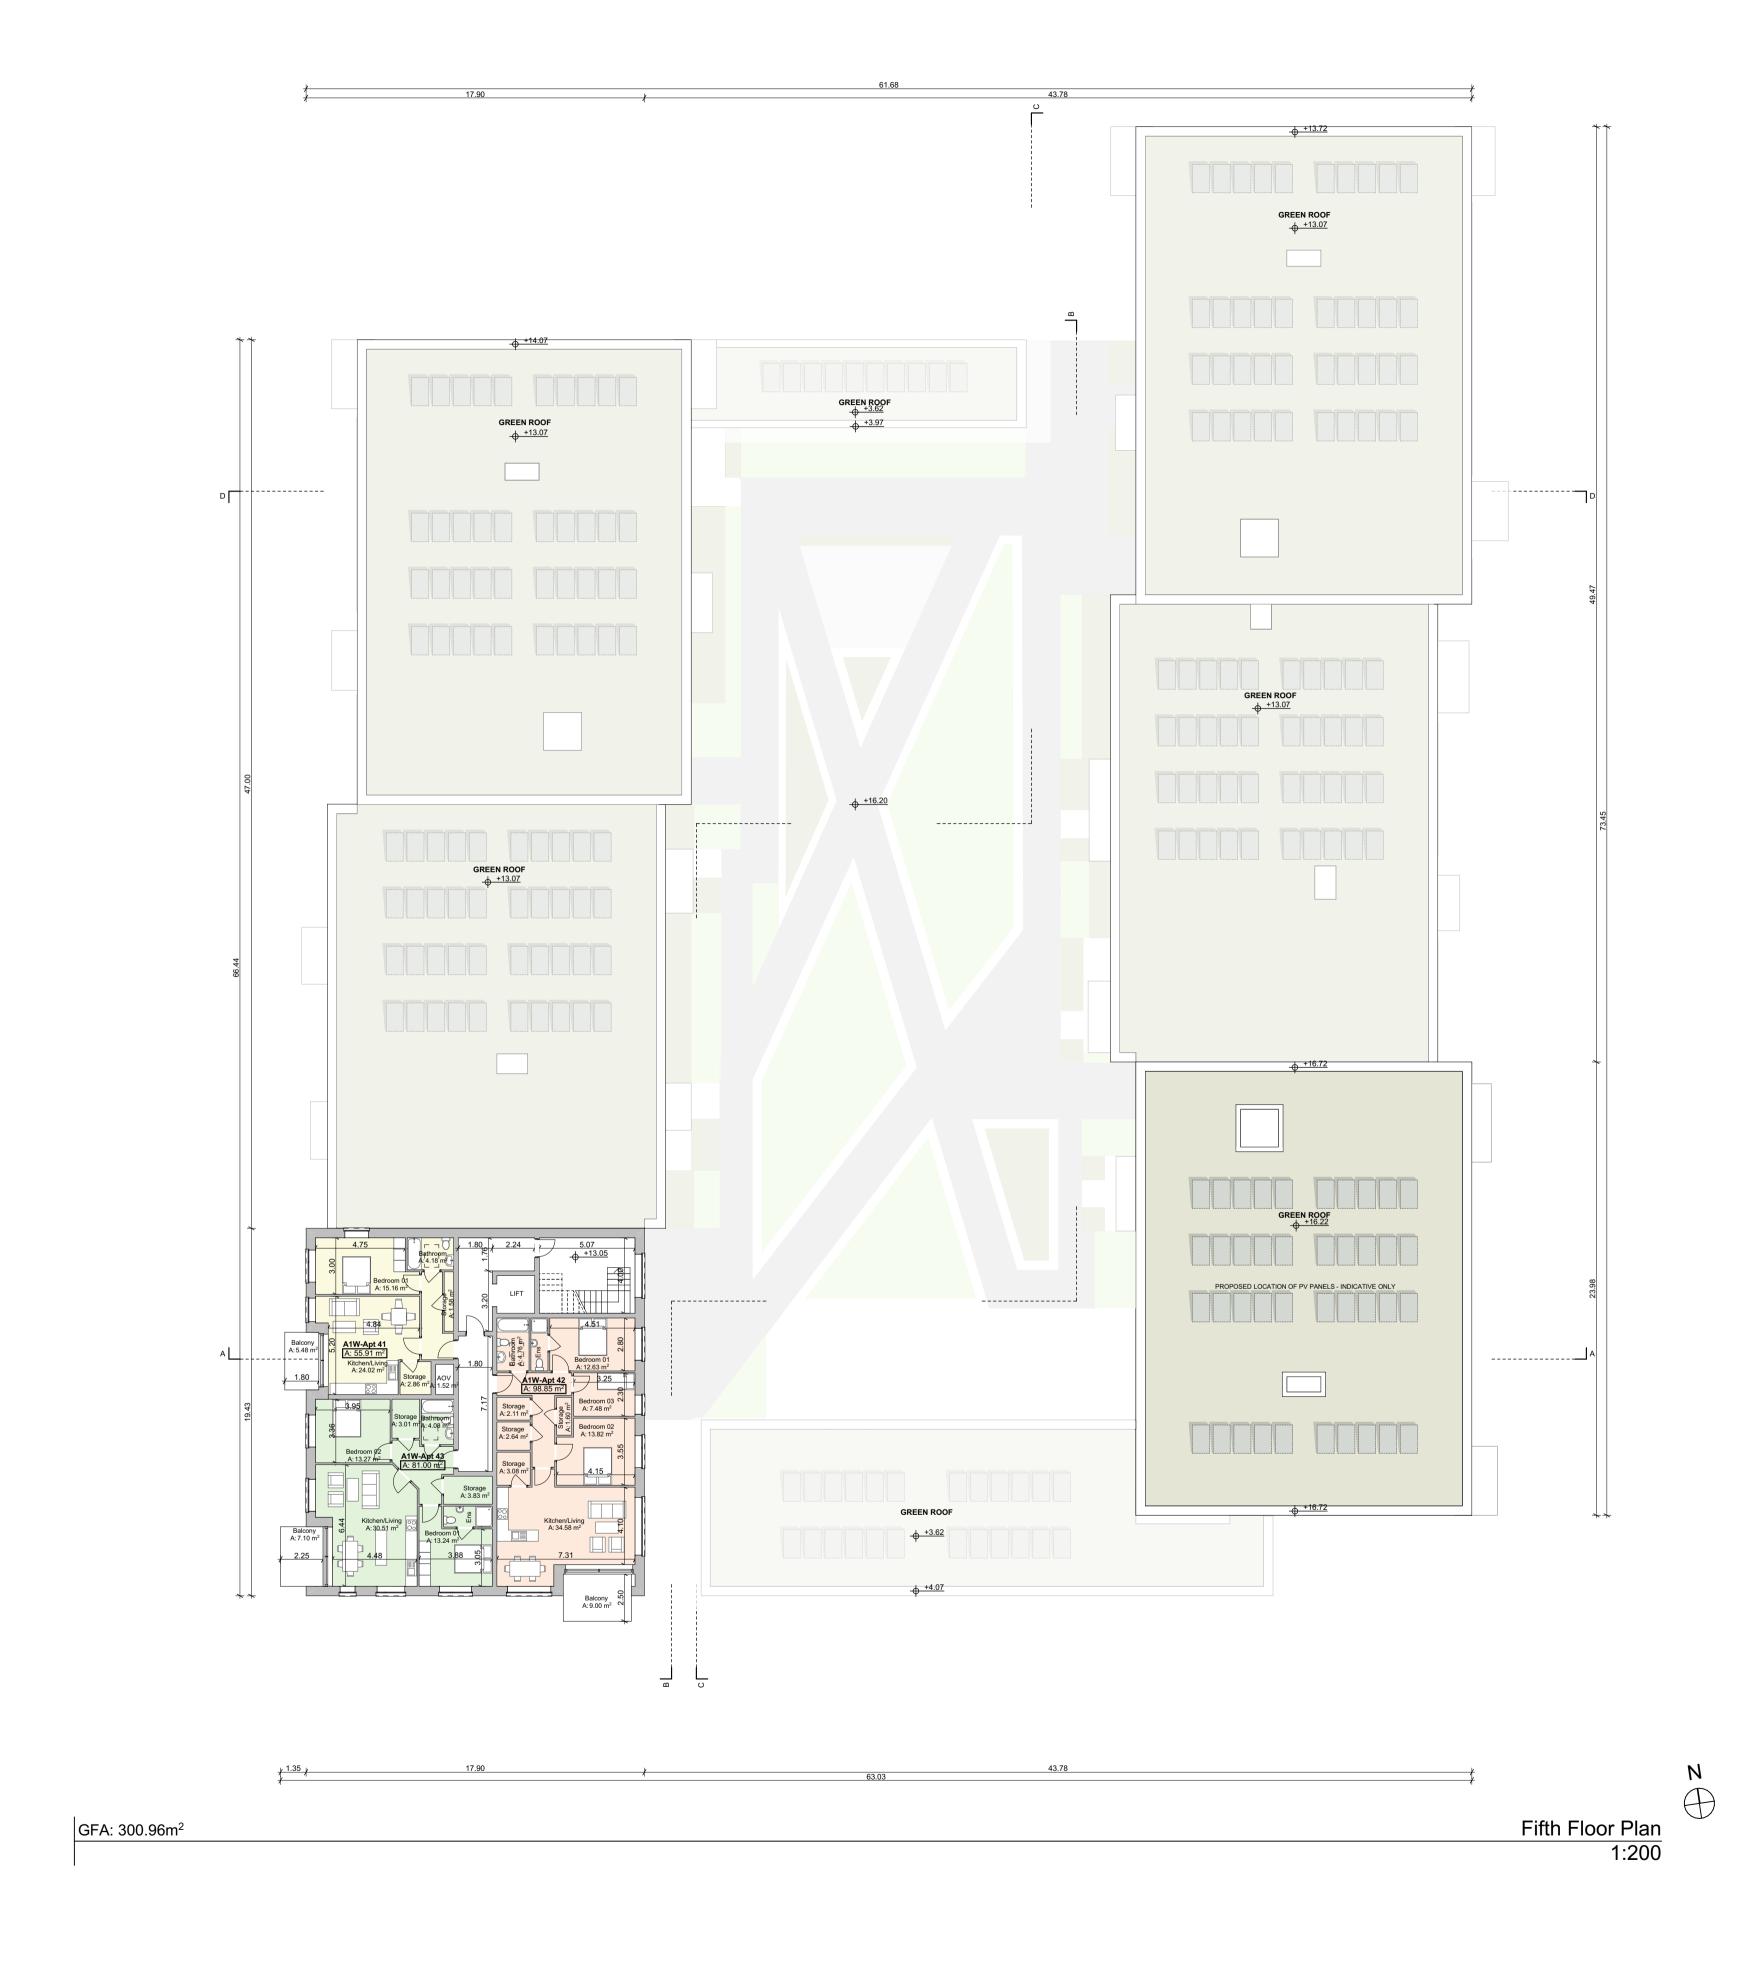

TOTAL - 92 Apts

ONE BED APARTMENT 1B/2P TWO BED APARTMENT 2B/3P & 2B/4P THREE BED APARTMENT 3B/5P

NOTES ON FINISHES:

JOINERY:

ROOF: GREEN ROOF AS SHOWN

WALLS: SELECTED CLAY BRICKWORK WHERE INDICATED, OTHERWISE SELECTED SELF-COLOURED RENDER

Refer to site plans and site elevations for site specific finished floor levels above datum, orientation and handing.

## **Apartment Block - A1**

TOTAL GFA: 10,084.19m<sup>2</sup>

**Planning Application** 

DAVEY+SMITH ARCHITECTS

DAVEY+SMITH ARCHITECTS | 13 SEAPOINT BUILDING, 44/45 CLONTARF ROAD, CLONTARF, DUBLIN 3 | PH: 01 2447638 | EMAIL: info@davey-smith.com | WEB: www.davey-smith.com

| Scale: 1:200 | Job No: D2101 | Series: PLANNING | Date: 01/09/2022 | Status: Planning D2101 - BL.A1.07 Ashbourne SHD Prawing Name: Block A1 - Fifth Floor Plan